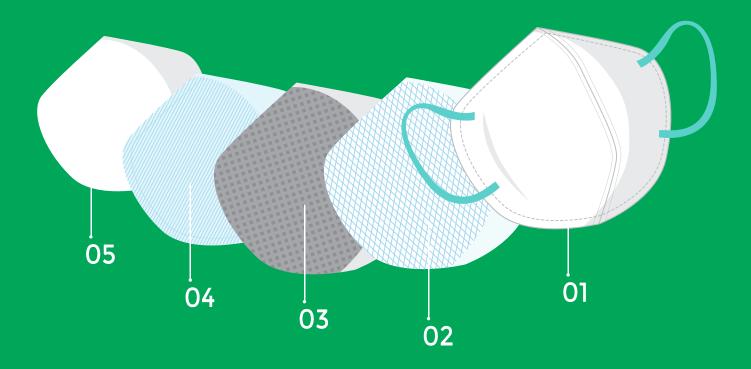

facemasks & to constantly improve and enhance the product to make it at ease for usage.



#### **Mission**

Our mission is to design & manufacture products that ensure customer's safety living.

Our mask is designed with nose-bridge to ensure great wearing experience that fits for different kinds of face structures which ensures long hour comfort zone. and manufactured with skinfriendly fabric. It also comes with comfy elastic straps.



# **EXCLUSIVE FEATURES**

- Ear loop & head band variant.
- Filteration Efficiency < 99%
- Ultrasonic stitching for better strength.
- Main material: Non-Woven Fabric & Melt-Blown Cloth.
- One-way Breathing Valve & Anti-Bacterial
- Round Elastic For Better Comfort.
- Latex free elastic & Skin friendly.
- Aluminium Nose Pin.





# **5 LAYER PROTECTION**



# HOW TO WEAR A MASK



Hold the mask From sides



Place a loop around each ear



Pinch the bridge on your nose



Adjust it on your nose and chin



# **CERTIFICATIONS**









## CONTACT US

- 81463 33709 62395 68463 98720 36422 • 98150-47630
- **→** biomedicaldevicess@gmail.com
- www.drainagetrocar.com www.biomedicaldevices.in
- Plot No. 13
  Village Gadaipur, Randhawa
  Masanda Road, Focal Point
  Jalandhar 144004, Pb, India