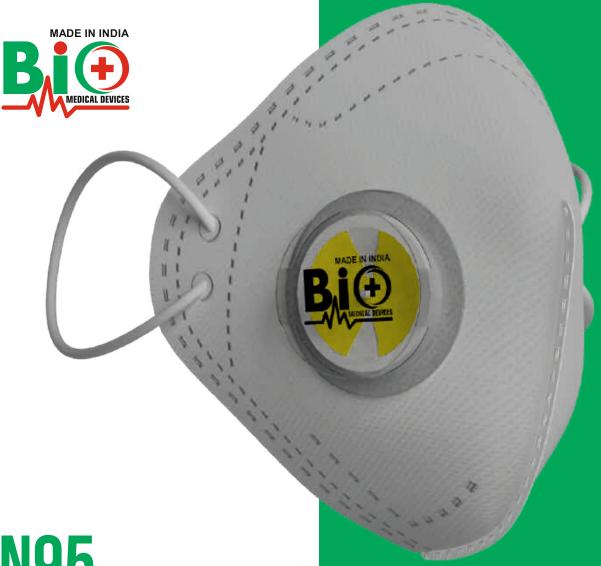

### N95 PROTECTIVE MASK

With One-Way Breathing Valve

**High Filteration Rate** 

Your Safety Ensured From Our Protective Mask

**Anti-Pollution** 

**Anti-Bacterial** 

**Anti-Covid** 

### **N95 PROTECTIVE MASK**

Bio Medical Devices, is a company committed to providing affordable & reliable health care and medical supplies to the world. In the current pandemic times, Bio Medical Devices N95 Protective Mask is proving to be a front line weapon to fight coronavirus. BMD's Masks are built to strict quality standards and are affordable at the sametime.

# **EXCLUSIVE FEATURES**

- Ear loop & head band variant.
- Filteration Efficiency < 99%
- Ultrasonic stitching for better strength.
- Main material: Non-Woven Fabric & Melt-Blown Cloth.
- One-way Breathing Valve & Anti-Bacterial
- Round Elastic For Better Comfort.
- Latex free elastic & Skin friendly.
- Aluminium Nose Pin.