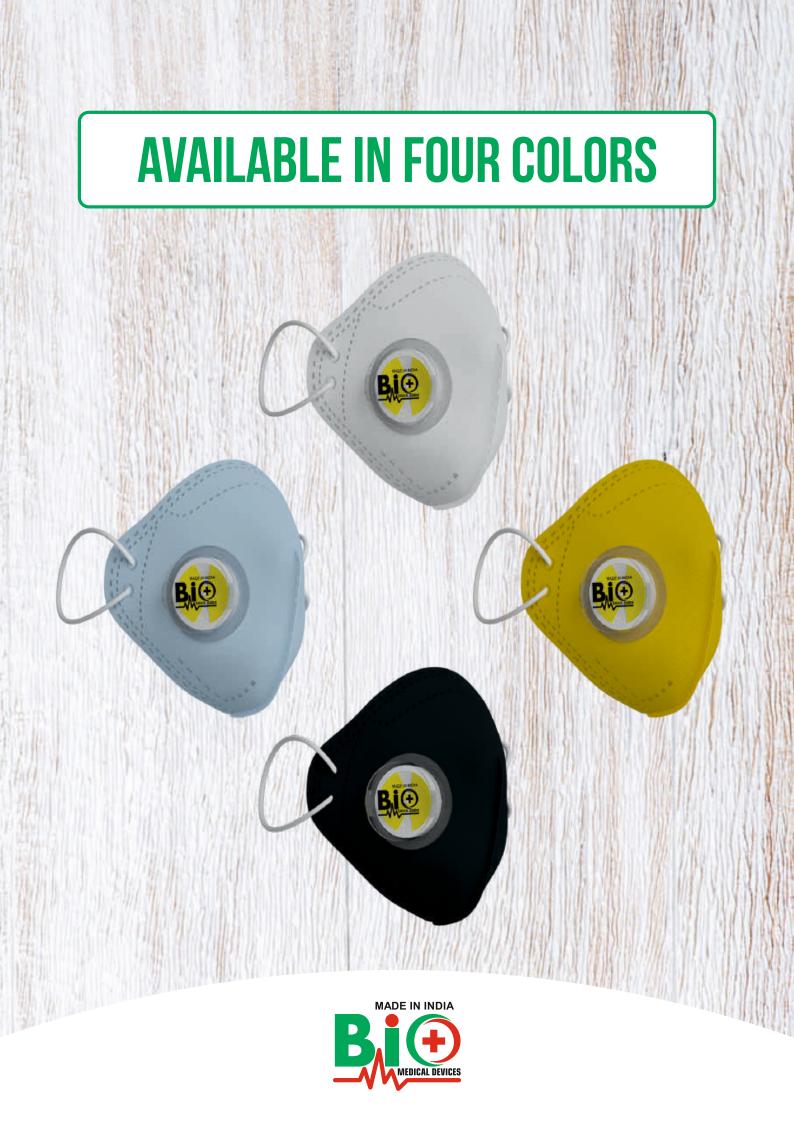

# **EXCLUSIVE FEATURES**

- Ear loop & head band variant.
- Filteration Efficiency < 99%
- Ultrasonic stitching for better strength.
- Main material: Non-Woven Fabric & Melt-Blown Cloth.
- One-way Breathing Valve & Anti-Bacterial
- Round Elastic For Better Comfort.
- Latex free elastic & Skin friendly.
- Aluminium Nose Pin.